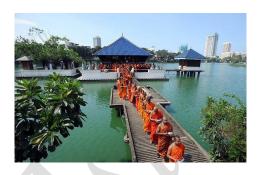

#### **DAY 01**

- > ARRIVAL AT BANDARANAYAKE INTERNATIONAL AIR PORT
- ➤ MEET & GREET BY LET'S SEE ASIA REPRESENTAIVE AT THE ARRIVAL LOBBY
- ➤ VISIT GANGARAMA TEMPLE & KELANIYA TEMPLE
- > OVERNIGHT STAY AT SELECTED HOTEL IN COLOMBO.